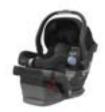

# Infant Seat

- \$80.00 per rental
- Age 0-1 year
- Up to 9 kg
- Rear-facing

- \$30.00 per rental
- Age 4-9 years
- Over 18 kg
- Front facing