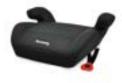

# Infant Seat

- \$80.00 per rental
- Age 0-1 year
- Up to 9 kg
- Rear-facing

- \$30.00 per rental
- Age 4-9 years
- Over 18 kg
- Front facing